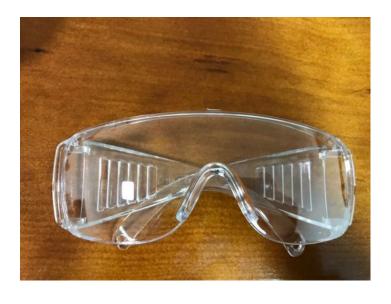

## GOGGLES - EYE MASK €2.29

SKU: N/A

Categories: Bioide, FaceProtect,

**PersonProtect** 

## **BESCHREIBUNG**

The goggles eye mask is made up of protective cover, foam strip, and fixing device made of macromolecule material. Goggles are used to block body fluids, blood splashes, or splashes.

The lens is transparent, with a smooth surface, free of scratches, cracks, ripples, bubbles, etc.

The surface of the goggle-eye mask shall be smooth without a blur or sharp angle.

The fixing device(/elastic belt) of the google eye cover shall be horizontally applied with 10N tension to keep the device(/elastic belt) from falling off the cover body.