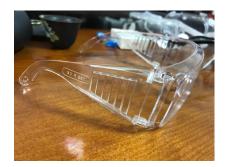

## GOGGLES - EYE MASK €2.29

SKU: N/A

Categories: Bioide, FaceProtect,

**PersonProtect** 

## **BESCHREIBUNG**

The goggles eye mask is made up of protective cover, foam strip, and fixing device made of macromolecule material. Goggles are used to block body fluids, blood splashes, or splashes.

The lens is transparent, with a smooth surface, free of scratches, cracks, ripples, bubbles, etc.

The surface of the goggle-eye mask shall be smooth without a blur or sharp angle.

The fixing device(/elastic belt) of the google eye cover shall be horizontally applied with 10N tension to keep the device(/elastic belt) from falling off the cover body.